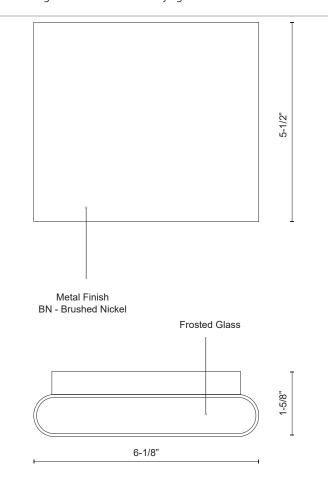

## SPECIFICATION DETAILS

| Fixture Dimensions     | W6-1/8" x H5-1/2" x E1-5/8"                                |
|------------------------|------------------------------------------------------------|
| Light Source           | AC LED Module                                              |
| Wattage                | 15W                                                        |
| Total Lumens           | 1200lm                                                     |
| Delivered Lumens       | BN-588lm*                                                  |
| Voltage                | 120V                                                       |
| Color Temperature      | 3000К                                                      |
| CRI (Ra)               | 90CRI                                                      |
| Optional Color Temps   | 2700K - 5000K Available, Minimum Order Quantities<br>Apply |
| LED Rated Life         | 50,000 hours                                               |
| Dimming                | 100% - 10%, ELV Dimmer (Not Included)                      |
| Glass Details          | Frosted Glass                                              |
| ADA Compliant          | Yes                                                        |
| Location               | Wet                                                        |
| Illumination Direction | Up and Down                                                |
| Mounting Style         | All Orientation; Wall;                                     |
| Paint Finish           | BN02                                                       |