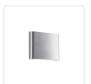

## WALL

AT6506-BN Brushed Nickel

## **DESCRIPTION**

**PROJECT** 

This minimalist sleek cast-aluminum wall sconce is a beautiful addition to any indoor or outdoor application. Finished with a high-end brushed nickel or a powder-coated white cast aluminum, rectangular in size with smooth, sleek, rounded corners. Premium frosted optical lenses, which emits the light from the fixture evenly against the wall.