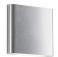

## WALL

AT6506-BN Brushed Nickel

## **DESCRIPTION**

**PROJECT** 

This minimalist sleek cast-aluminum wall sconce is a beautiful addition to any indoor or outdoor application. Finished with a high-end brushed nickel or a powder-coated white cast aluminum, rectangular in size with smooth, sleek, rounded corners. Premium frosted optical lenses, which emits the light from the fixture evenly against the wall.